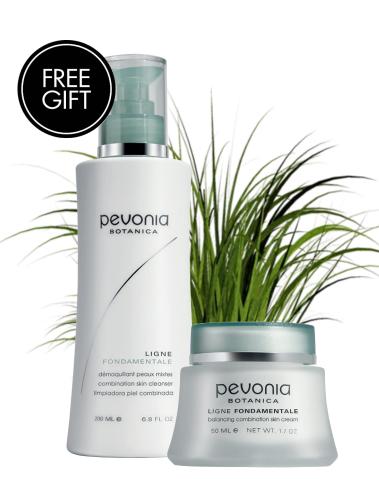

Receive a FREE Full Size Cleanser with every purchase of Dry, Sensitive or Combination Cream

## ORGANIC ESSENTIAL Balancing Combination Skin Cream

Control oiliness and refine visible pores with Balancing Combination Skin Cream. Arnica, Aloe, and Lemon Grass combine to balance and hydrate as they provide your skin nourishing actives and valuable protection.