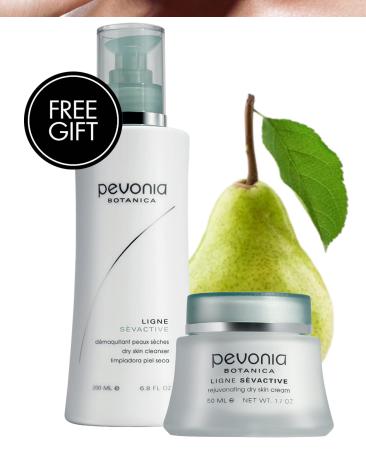

Receive a FREE Full Size Cleanser with every purchase of Dry, Sensitive or Combination Cream

## ORGANIC ESSENTIAL Rejuvenating Dry Skin Cream

Rejuvenating Dry Skin Cream with triphase homogenized technology energizes & oxygenates your complexion. Scientifically proven pear seed extract counteracts dryness and diminishes lines, wrinkles for a rejuvenated, hydrated appearance.