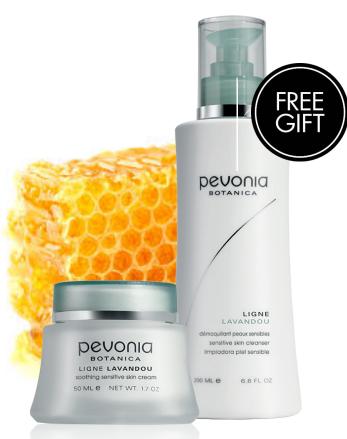

Receive a FREE Full Size Cleanser with every purchase of Dry, Sensitive or Combination Cream

## **Soothing Sensitive Skin Cream**

Smoothly textured, Sensitive Skin Care Cream alleviates and heals erythema. This triphase and homogenized cream offers vaso-constricting Propolis & healing Aloe. Combined with other potent actives, these natural ingredients work to relieve redness and skin sensitivity rendering your skin decongested and soothed.